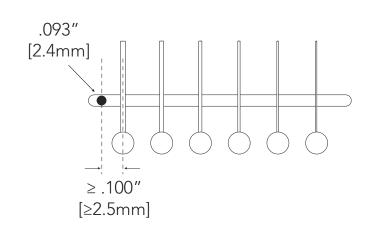

## **Step 2: Sonicore Pickup Installation**

Drill a <sup>3</sup>/<sub>32</sub>" hole (2.4mm) in the saddle slot for the pickup wire, no less than .100" (2.5mm) from nearest string. Refer to Sonicore installation guide for further details.