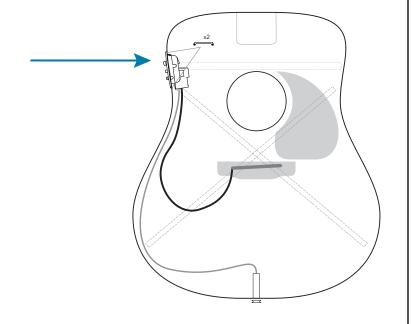

## **Step 3: Preamp Location**

Position the preamp on the flattest convenient surface on the side of the instrument that also allows internal clearance. Cut out cavity for preamp using supplied template.

## **Step 4: Attach Preamp**

Attach the preamp to the guitar using the supplied screws and mounting brackets.