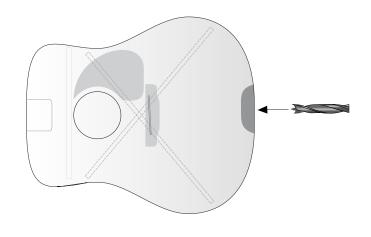

## Step 1: Endpin Jack Installation

Widen the endpin hole to <sup>15</sup>/<sub>32</sub>" (11.9mm) to accommodate the endpin output jack. Refer to Endpin Jack installation guide for further details.