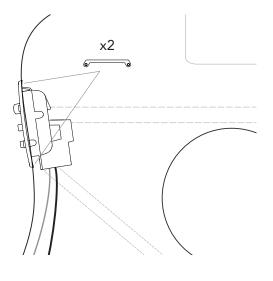

## **Step 4: Attach Preamp**

Attach the preamp to the guitar using the supplied screws and mounting brackets.